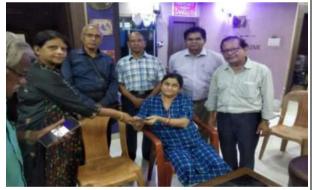

Tenth beneficiary under this scheme was spouse of AIACE member, late G Rajamouli (Mem no 1454) residing in Hyderabad breathed his last on 11/4/2023 as informed by his wife.

AIACE members from Hyderabad Branch, (1) Mr K. Janardhan (2) Mr Konda Sathaiah (3) D. Uma Maheshwar (4) Mrs K.Uma, w/o late K. Gangadar handed over to Mrs Rajamouly w/o of late G. Rajamouly a sum of Rs 10000/ (Rupees Ten Thousand Only) on 22/4/2023, as approved by AIACE Central Committee from Benevolent Fund Scheme.. 11<sup>th</sup> beneficiary under this scheme was spouse of AIACE member, late D R Jagannath Rao (Membership no.) residing 2ND CROSS, JP NAGAR III PHASE, BANGALORE-560075 breathed his last in the night of 25/4/2023 as informed by his wife.

As per bye- laws of AIACE Benevolent Fund, on date 28-4-2023, a sum of Rs 10000/ (Rupees Ten Thousand Only) as approved by AIACE Central Committee from Benevolent Fund Scheme, was handed over to Smt Manjula w/o Late D R Jagannatha Rao. The team consisted of Sri. G. R. Srikantaiah, Sri H. Mohan & Sri Manjunath Prasad.