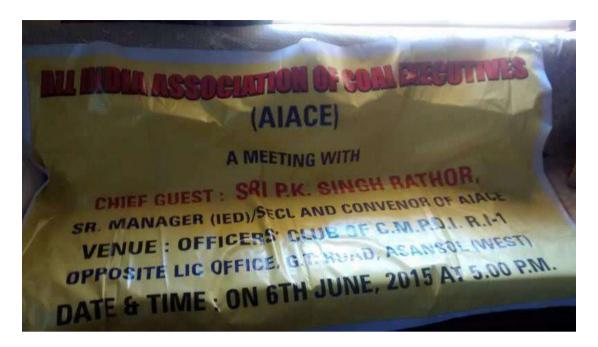

The story of AIACE, Asansol branch is very unique and most unforgettable. A meeting on 6th June, 2015 was planned in CMPDIL, RI-I club that day and due permission was obtained from RD, RI-I, Asansol unit. All the arrangements like seating arrangements, banner placements, dias arrangements were done. About 20 to 25 members turned up for the meeting but in the last moment, we were denied permission for the meeting due to excessive pressure from CMOAI, ECL HQ to foil the meeting.