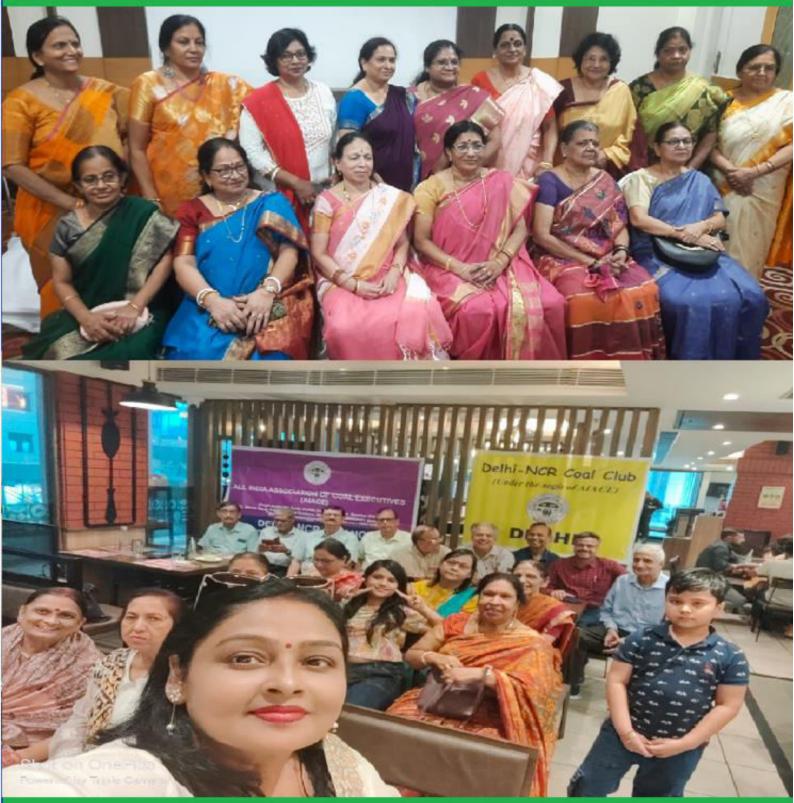

# MINUTES OF THE MEETING ON FOUNDATION DAY CELEBRATIONS HELD ON 11<sup>TH</sup> JUNE, 2023 AT HOTEL PAI VICEROY, BENGALURU

A meeting and family get-together was arranged on Sunday, 11<sup>th</sup> June 2023 at HOTEL PAI VICEROY, 9<sup>th</sup> Main Jayanagar 3<sup>rd</sup> Block, Bengaluru to commemorate the FOUNDATION DAY OF AIACE. It was well attended by about 50 persons.

Sri R.A.Manjunatha Prasad, General Secretary, AIACE, Bengaluru welcomed the guests. A minute's silence was observed as a tribute to a few departed members of our family, viz., Ku. Ananya Rathor, d/o Sri P.K.Singh Rathor, Sri. D.R.Jagannatha Rao, retired Dy. CE (Civil), SECL, Sri. V.K.Kurrey, Korba, SECL and Smt. Manika Chatterji, w/o Sri Pintu Chatterjee.

The meeting was presided over by Sri A. K. Sharma, Jt. General Secretary, AIACE, Delhi-NCR Branch and attended by 23 members including their spouses and 2 grandchildren. Dr B K Shrivastav, Vice President, Central Body also graced the occasion and coordinated the programme.

Prominent participants in the gathering were,

| 1) Dr B. K. Shrivastav with spouse | 7) Sri A K Sharma with grand son Aarav |
|------------------------------------|----------------------------------------|
| 2) Dr V S Tiwari                   | 8) Sri Avinash Sharma                  |
| 3) Smt Nirmala Sharma with grand   | 9) Sri Onkar Singh with spouse         |
| daughter Ms Paridhi                | 10) Sri D R K Singh with spouse        |
| 4) Sri Tarun Kumar with spouse     | 11) Sri Narayan Jha with spouse        |
| 5) Sri M S Arora with spouse       | 12) Smt Basanti Sinha                  |
| 6) Sri G K Raghav                  | 13) Sri O P Dubey                      |