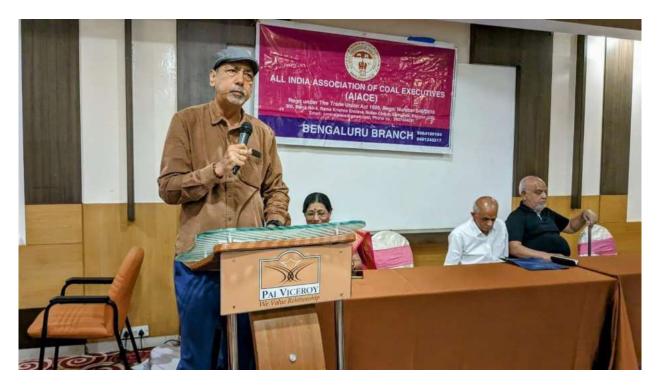

# MINUTES OF THE MEETING ON FOUNDATION DAY CELEBRATIONS HELD ON 11<sup>TH</sup> JUNE, 2023 AT HOTEL PAI VICEROY, BENGALURU

A meeting and family get-together was arranged on Sunday, 11<sup>th</sup> June 2023 at HOTEL PAI VICEROY, 9<sup>th</sup> Main Jayanagar 3<sup>rd</sup> Block, Bengaluru to commemorate the FOUNDATION DAY OF AIACE. It was well attended by about 50 persons.

In his Presidential address, Sri.R.K. Chowrasia gave a summary of AIACE's organisation, activities and achievements and informed that recently Convenor has received a reply from Asst. Commissioner, CMPFO that the issue of enhancement of pension is under the active consideration of the Board of Trustees. This is due to the various agitations and vigorous follow-up by AIACE. He also said that CGHS has recently revised the rates for medical facilities and we may get some relief because of this. Rates of many other items are yet to be revised. Denial of cashless treatment and CGHS rates by hospitals is causing hardship to many of us. This issue has been taken up at CIL Level.

Sri Chowrasia said that AIACE, Bengaluru Branch has been very active and has organised regular meetings and family get-togethers. The Branch given the honour of hosting the Foundation Day Function of AIACE on May 16<sup>th</sup> 2022 and it was a grand success. A Benevolent Fund Scheme was launched during this function. Under this Scheme, upon death of a member, an amount of Rs.10,000 will be paid to the spouse. No contribution is charged from the members towards this scheme. So far payment has been made to 11 beneficiaries. Every year Jeevan Pramaan Camp is held in November to issue Digital Life Certificate for Pension and CPRMSE Benefits. A picnic was held on January 11<sup>th</sup> 2023. Executive Committee expects more members to participate in such activities.