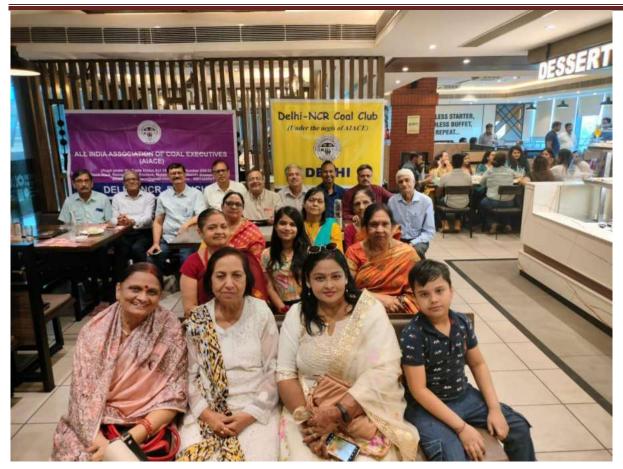

## MINUTES OF THE MEETING HELD ON 1<sup>ST</sup> JULY, 2023

The meeting of the General Body of AIACE Delhi-NCR branch was held at on 1/07/2023 starting at 12 noon at Barbeque Nation – Paras One33 Shopping Mall, Floor 2, Plot No. C1-D1 Sector - 133, Jaypee Green, Noida.

The meeting was presided over by Sri A. K. Sharma, Jt. General Secretary, AIACE, Delhi-NCR Branch and attended by 23 members including their spouses and 2 grandchildren. Dr B K Shrivastav, Vice President, Central Body also graced the occasion and coordinated the programme.

Prominent participants in the gathering were,

| 1) Dr B. K. Shrivastav with spouse | 7) Sri A K Sharma with grand son Aarav |
|------------------------------------|----------------------------------------|
| 2) Dr V S Tiwari                   | 8) Sri Avinash Sharma                  |
| 3) Smt Nirmala Sharma with grand   | 9) Sri Onkar Singh with spouse         |
| daughter Ms Paridhi                | 10) Sri D R K Singh with spouse        |
| 4) Sri Tarun Kumar with spouse     | 11) Sri Narayan Jha with spouse        |
| 5) Sri M S Arora with spouse       | 12) Smt Basanti Sinha                  |
| 6) Sri G K Raghav                  | 13) Sri O P Dubey                      |