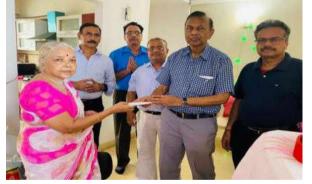

Eighth beneficiary under this scheme was AIACE member, Late V D Manjrekar (Mem no 1432) residing in Pune breathed his last on 15-1-2023 as informed by his son-in-law.

On 23-1-2023, AIACE Mumbai-Pune Branch members led by Shri Rajivlochan Singh and Sri Umashanker Singh, visited residence of Mrs Manjrekar and handed over ₹10000/- (Rupees Ten Thousand Only) as approved by AIACE Central Committee from Benevolent Fund Scheme, to wife of late V D Manjrekar in presence of her daughter Swati & other family members.