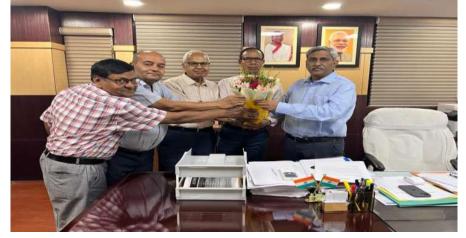

# Felicitation of Sri PM Prasad, and Chairman Select, CIL by a delegation of AIACE, Ranchi-Jamshedpur Branch on 9-6-2023

At about 7 PM today on 9-6-2023, a delegation of AIACE, comprising members from Ranchi-Jamshedpur branch, namely Sri S S Roy, Sri H K Sinha, Sri Choudhary Arvind Kumar and Sri Ratnesh Kumar paid a courtesy visit to CMD, CCL, Sri P M Prasad and felicitated him with a bouquet.

The members congratulated him for his selection to the post of Chairman, Coal India. He was apprised of the various challenges ahead which need immediate attention in his new assignment. Needless to say, Sri P M Prasad has always been sympathetic on the issues raised by AIACE from time to time. His ability for direct interaction with any of his subordinates and superiors is worth appreciable.