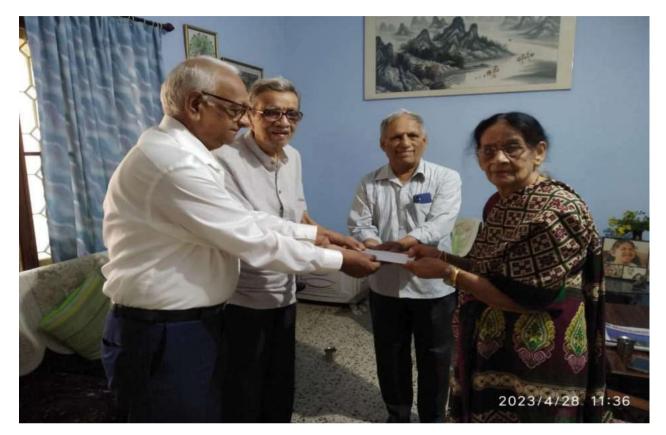

Tenth beneficiary under this scheme was spouse of AIACE member, late G Rajamouli (Mem no 1454) residing in Hyderabad breathed his last on 11/4/2023 as informed by his wife.

AIACE members from Hyderabad Branch, (1) Mr K. Janardhan (2) Mr Konda Sathaiah (3) D. Uma Maheshwar (4) Mrs K.Uma, w/o late K. Gangadar handed over to Mrs Rajamouly w/o of late G. Rajamouly a sum of Rs 10000/ (Rupees Ten Thousand Only) on 22/4/2023, as approved by AIACE Central Committee from Benevolent Fund Scheme.. 11<sup>th</sup> beneficiary under this scheme was spouse of AIACE member, late D R Jagannath Rao (Membership no.) residing 2ND CROSS, JP NAGAR III PHASE, BANGALORE-560075 breathed his last in the night of 25/4/2023 as informed by his wife.

As per bye- laws of AIACE Benevolent Fund, on date 28-4-2023, a sum of Rs 10000/ (Rupees Ten Thousand Only) as approved by AIACE Central Committee from Benevolent Fund Scheme, was handed over to Smt Manjula w/o Late D R Jagannatha Rao. The team consisted of Sri. G. R. Srikantaiah, Sri H. Mohan & Sri Manjunath Prasad.