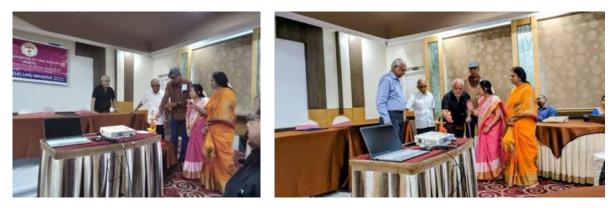

# MINUTES OF THE MEETING ON FOUNDATION DAY CELEBRATIONS HELD ON 11<sup>TH</sup> JUNE, 2023 AT HOTEL PAI VICEROY, BENGALURU

A meeting and family get-together was arranged on Sunday, 11<sup>th</sup> June 2023 at HOTEL PAI VICEROY, 9<sup>th</sup> Main Jayanagar 3<sup>rd</sup> Block, Bengaluru to commemorate the FOUNDATION DAY OF AIACE. It was well attended by about 50 persons.

Sri R.A.Manjunatha Prasad, General Secretary, AIACE, Bengaluru welcomed the guests. A minute's silence was observed as a tribute to a few departed members of our family, viz., Ku. Ananya Rathor, d/o Sri P.K.Singh Rathor, Sri. D.R.Jagannatha Rao, retired Dy. CE (Civil), SECL, Sri. V.K.Kurrey, Korba, SECL and Smt. Manika Chatterji, w/o Sri Pintu Chatterjee.

The meeting began with lighting of the traditional lamp by the dignitaries and Ganesh Vandana by Smt. Gunavathi Mohan Das followed by a welcome song by Smt. Gunavathi, Smt. Jaya Parthasarathi, Smt. Sudha Mohan & Smt. Anjali Shankar.