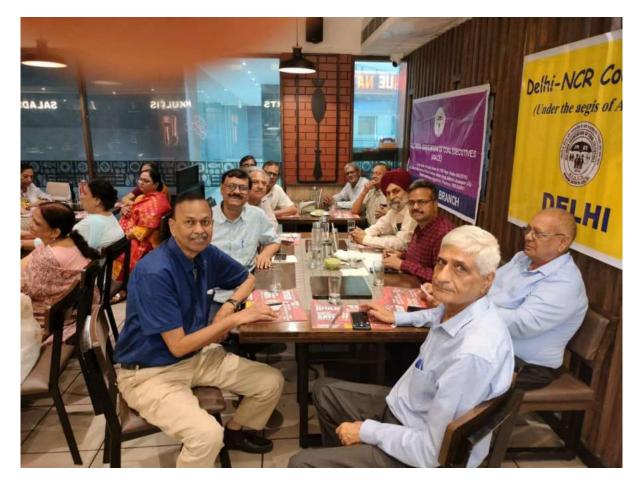

## MINUTES OF THE MEETING HELD ON 1<sup>ST</sup> JULY, 2023

The meeting of the General Body of AIACE Delhi-NCR branch was held at on 1/07/2023 starting at 12 noon at Barbeque Nation – Paras One33 Shopping Mall, Floor 2, Plot No. C1-D1 Sector - 133, Jaypee Green, Noida.

The meeting was presided over by Sri A. K. Sharma, Jt. General Secretary, AIACE, Delhi-NCR Branch and attended by 23 members including their spouses and 2 grandchildren. Dr B K Shrivastav, Vice President, Central Body also graced the occasion and coordinated the programme.

Prominent participants in the gathering were,

| 1) Dr B. K. Shrivastav with spouse | 7) Sri A K Sharma with grand son Aarav |
|------------------------------------|----------------------------------------|
| 2) Dr V S Tiwari                   | 8) Sri Avinash Sharma                  |
| 3) Smt Nirmala Sharma with grand   | 9) Sri Onkar Singh with spouse         |
| daughter Ms Paridhi                | 10) Sri D R K Singh with spouse        |
| 4) Sri Tarun Kumar with spouse     | 11) Sri Narayan Jha with spouse        |
| 5) Sri M S Arora with spouse       | 12) Smt Basanti Sinha                  |
| 6) Sri G K Raghav                  | 13) Sri O P Dubey                      |