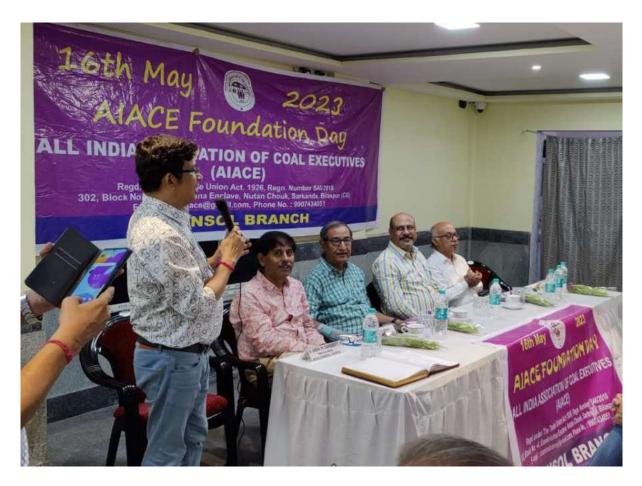

## MINUTES OF THE MEETING ON FOUNDATION DAY CELEBRATIONS HELD ON 16<sup>TH</sup> MAY 2023 AT ASANSOL YOUTH HOSTEL, ASANSOL

On 16/05/2023 All India Association of Coal Executives (AIACE), Asansol Branch, a General Body meeting was held at Asansol Youth Hostel, Asansol, from 6.00 P. M. to 8.45 P. M. to commemorate 'FOUNDATION DAY' of AIACE.

The programme was attended by 50 Members including Mr. Satyendra Kumar, GM(Vigilance), ECL, Mr N. Nandi, GM, Sodepur Area and Mr MK Joshi, GM(Coal Block) ECL.

Members, requested to take up the matter with appropriate authority for simplification of widow pension.

All the three working GMs (our guest of honour) also assured to provide all possible help.

Since Mr N. Adhikari, our Branch President is out of station due to his illness, Dr NG Mukherjee, our Ex-President presided over the function. Mr Bijan Kumar Chakraborty, General Secretary and Mr Ambika Prosad Chakrabarty, Treasurer of AIACE Asansol Branch highlighted the cases of cashless treatment which on the intervention of AIACE could arrange approval within 24 to 48 hours.

The programme was concluded at 8.45 P. M. with vote of thanks given by Mr Ambika Prosad Chakrabarty.

Long live AIACE. AIACE Zindabad.