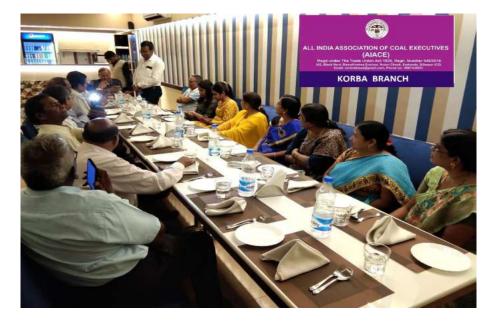

### KORBA BRANCH

## MINUTES OF THE MEETING HELD ON 17<sup>th</sup> JUNE, 2023

The meeting of the General Body of AIACE Korba branch was held at on 17/06/2023 at 7 PM at Hotel Blue Diamond, Korba.

The meeting was presided over by Sri K. L. Kurrey, General Secretary, AIACE, Korba Branch and attended by more than 12 members along with their spouses.