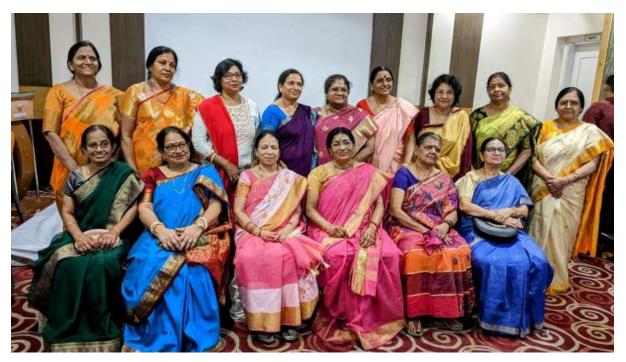

# MINUTES OF THE MEETING ON FOUNDATION DAY CELEBRATIONS HELD ON 11<sup>TH</sup> JUNE, 2023 AT HOTEL PAI VICEROY, BENGALURU

A meeting and family get-together was arranged on Sunday, 11<sup>th</sup> June 2023 at HOTEL PAI VICEROY, 9<sup>th</sup> Main Jayanagar 3<sup>rd</sup> Block, Bengaluru to commemorate the FOUNDATION DAY OF AIACE. It was well attended by about 50 persons.

Sri R.A.Manjunatha Prasad, General Secretary, AIACE, Bengaluru welcomed the guests. A minute's silence was observed as a tribute to a few departed members of our family, viz., Ku. Ananya Rathor, d/o Sri P.K.Singh Rathor, Sri. D.R.Jagannatha Rao, retired Dy. CE (Civil), SECL, Sri. V.K.Kurrey, Korba, SECL and Smt. Manika Chatterji, w/o Sri Pintu Chatterjee.

The meeting began with lighting of the traditional lamp by the dignitaries and Ganesh Vandana by Smt. Gunavathi Mohan Das followed by a welcome song by Smt. Gunavathi, Smt. Jaya Parthasarathi, Smt. Sudha Mohan & Smt. Anjali Shankar.