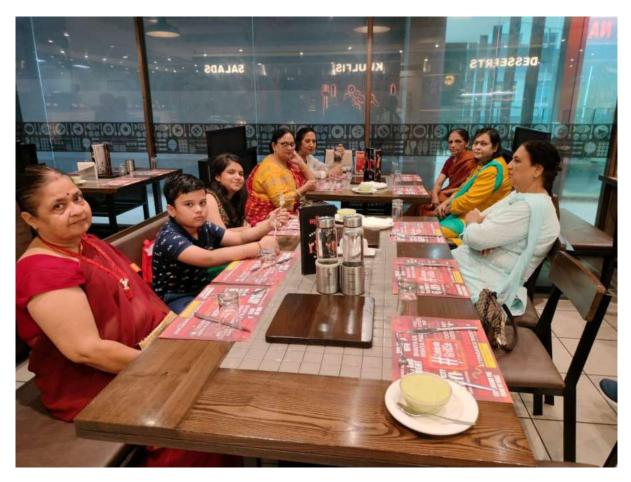

## MINUTES OF THE MEETING HELD ON 1<sup>ST</sup> JULY, 2023

The meeting of the General Body of AIACE Delhi-NCR branch was held at on 1/07/2023 starting at 12 noon at Barbeque Nation – Paras One33 Shopping Mall, Floor 2, Plot No. C1-D1 Sector - 133, Jaypee Green, Noida.

The meeting was presided over by Sri A. K. Sharma, Jt. General Secretary, AIACE, Delhi-NCR Branch and attended by 23 members including their spouses and 2 grandchildren. Dr B K Shrivastav, Vice President, Central Body also graced the occasion and coordinated the programme.

Prominent participants in the gathering were,

| 1) Dr B. K. Shrivastav with spouse | 7) Sri A K Sharma with grand son Aarav |
|------------------------------------|----------------------------------------|
| 2) Dr V S Tiwari                   | 8) Sri Avinash Sharma                  |
| 3) Smt Nirmala Sharma with grand   | 9) Sri Onkar Singh with spouse         |
| daughter Ms Paridhi                | 10) Sri D R K Singh with spouse        |
| 4) Sri Tarun Kumar with spouse     | 11) Sri Narayan Jha with spouse        |
| 5) Sri M S Arora with spouse       | 12) Smt Basanti Sinha                  |
| 6) Sri G K Raghav                  | 13) Sri O P Dubey                      |