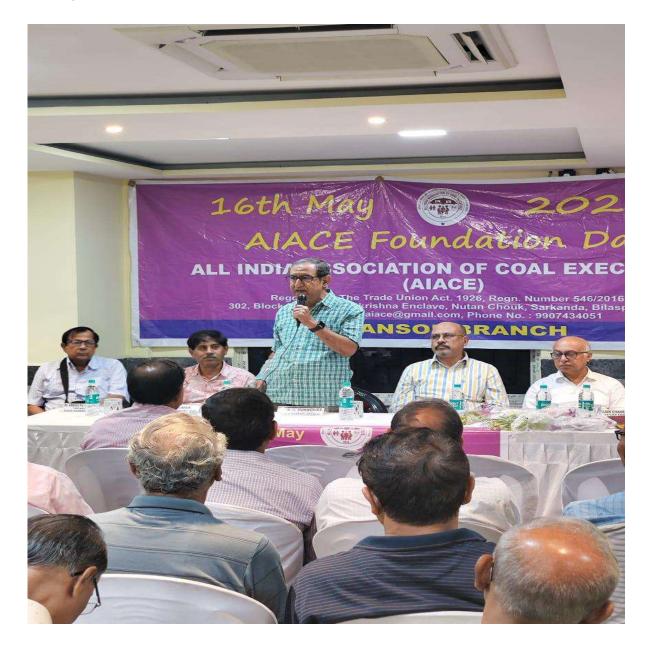

## MINUTES OF THE MEETING ON FOUNDATION DAY CELEBRATIONS HELD ON 16<sup>TH</sup> MAY 2023 AT ASANSOL YOUTH HOSTEL, ASANSOL

On 16/05/2023 All India Association of Coal Executives (AIACE), Asansol Branch, a General Body meeting was held at Asansol Youth Hostel, Asansol, from 6.00 P. M. to 8.45 P. M. to commemorate 'FOUNDATION DAY' of AIACE.

The programme was attended by 50 Members including Mr. Satyendra Kumar, GM(Vigilance), ECL, Mr N. Nandi, GM, Sodepur Area and Mr MK Joshi, GM(Coal Block) ECL.

Members, requested to take up the matter with appropriate authority for simplification of widow pension.

All the three working GMs (our guest of honour) also assured to provide all possible help.

Since Mr N. Adhikari, our Branch President is out of station due to his illness, Dr NG Mukherjee, our Ex-President presided over the function. Mr Bijan Kumar Chakraborty, General Secretary and Mr Ambika Prosad Chakrabarty, Treasurer of AIACE Asansol Branch highlighted the cases of cashless treatment which on the intervention of AIACE could arrange approval within 24 to 48 hours.

The programme was concluded at 8.45 P. M. with vote of thanks given by Mr Ambika Prosad Chakrabarty.

Long live AIACE. AIACE Zindabad.