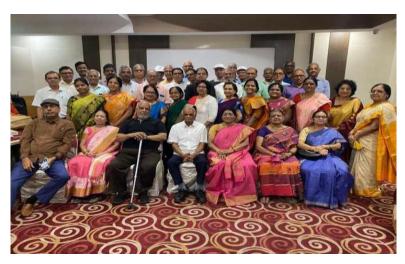

# MINUTES OF THE MEETING ON FOUNDATION DAY CELEBRATIONS HELD ON 11<sup>TH</sup> JUNE, 2023 AT HOTEL PAI VICEROY, BENGALURU

A meeting and family get-together was arranged on Sunday, 11<sup>th</sup> June 2023 at HOTEL PAI VICEROY, 9<sup>th</sup> Main Jayanagar 3<sup>rd</sup> Block, Bengaluru to commemorate the FOUNDATION DAY OF AIACE. It was well attended by about 50 persons.

Sri Chowrasia said that AIACE, Bengaluru Branch has been very active and has organised regular meetings and family get-togethers. The Branch given the honour of hosting the Foundation Day Function of AIACE on May 16<sup>th</sup> 2022 and it was a grand success. A Benevolent Fund Scheme was launched during this function. Under this Scheme, upon death of a member, an amount of Rs.10,000 will be paid to the spouse. No contribution is charged from the members towards this scheme. So far payment has been made to 11 beneficiaries. Every year Jeevan Pramaan Camp is held in November to issue Digital Life Certificate for Pension and CPRMSE Benefits. A picnic was held on January 11<sup>th</sup> 2023. Executive Committee expects more members to participate in such activities.