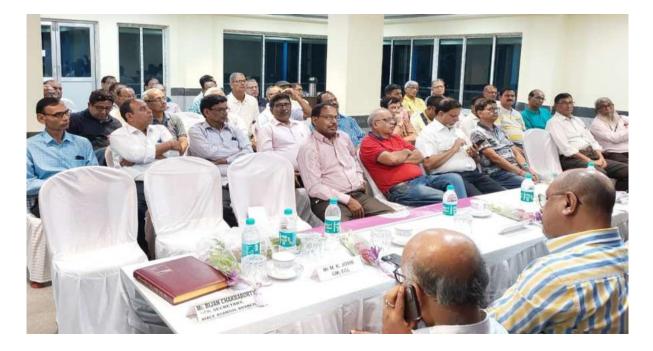

## MINUTES OF THE MEETING ON FOUNDATION DAY CELEBRATIONS HELD ON 16<sup>TH</sup> MAY 2023 AT ASANSOL YOUTH HOSTEL, ASANSOL

On 16/05/2023 All India Association of Coal Executives (AIACE), Asansol Branch, a General Body meeting was held at Asansol Youth Hostel, Asansol, from 6.00 P. M. to 8.45 P. M. to commemorate 'FOUNDATION DAY' of AIACE.

The programme was attended by 50 Members including Mr. Satyendra Kumar, GM(Vigilance), ECL, Mr N. Nandi, GM, Sodepur Area and Mr MK Joshi, GM(Coal Block) ECL.

Members, requested to take up the matter with appropriate authority for simplification of widow pension.

All the three working GMs (our guest of honour) also assured to provide all possible help.

Since Mr N. Adhikari, our Branch President is out of station due to his illness, Dr NG Mukherjee, our Ex-President presided over the function. Mr Bijan Kumar Chakraborty, General Secretary and Mr Ambika Prosad Chakrabarty, Treasurer of AIACE Asansol Branch highlighted the cases of cashless treatment which on the intervention of AIACE could arrange approval within 24 to 48 hours.

The programme was concluded at 8.45 P. M. with vote of thanks given by Mr Ambika Prosad Chakrabarty.

Long live AIACE. AIACE Zindabad.